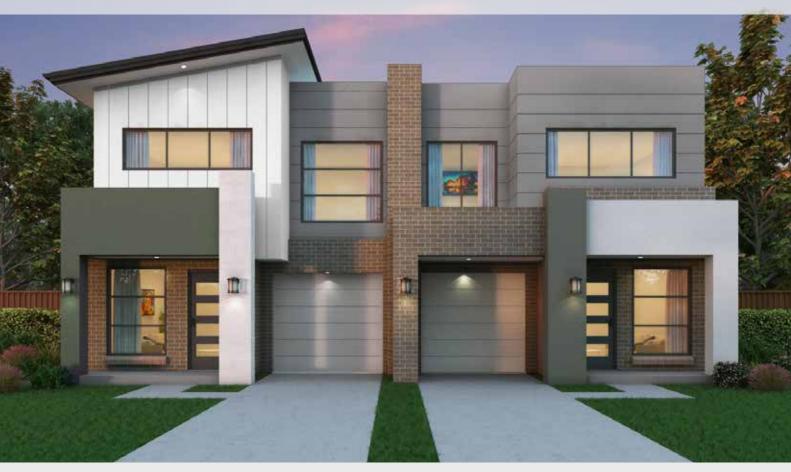

## Suitable for 15m frontage

**House Size** 13.1m x 17m

Ground Floor 164.36 m<sup>2</sup>

167.08 m<sup>2</sup> First Floor

37.14 m<sup>2</sup> Garage

Porch 5.04 m<sup>2</sup>

Total 373.62 m2

Your new home can be customised to feature these other facades