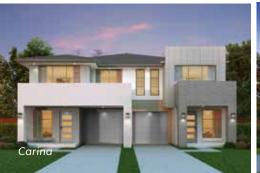

## Suitable for 15m frontage

**House Size** 13.1m x 17m

Ground Floor 164.36 m<sup>2</sup>

167.08 m<sup>2</sup> First Floor

37.14 m<sup>2</sup> Garage

Porch 5.04 m<sup>2</sup>

Total 373.62 m2

Your new home can be customised to feature these other facades