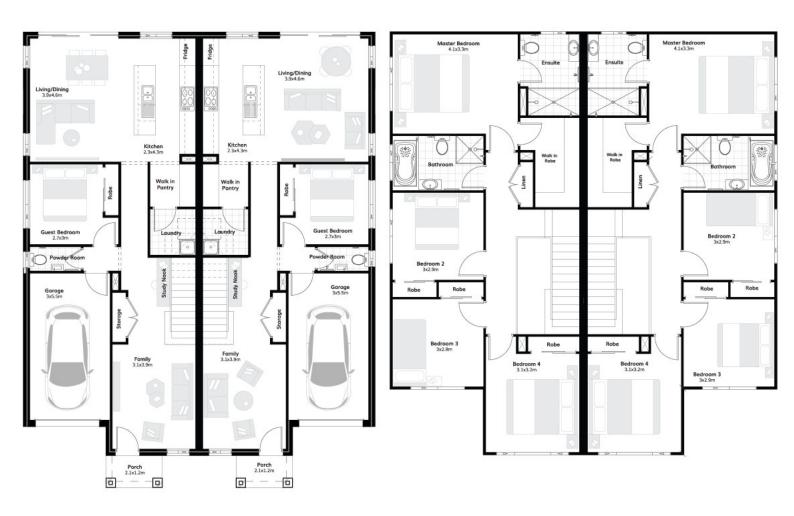

## Suitable for 15m frontage

**House Size** 13.1m x 17m

Ground Floor 164.36 m<sup>2</sup>

167.08 m<sup>2</sup> First Floor

37.14 m<sup>2</sup> Garage

Porch 5.04 m<sup>2</sup>

Total 373.62 m2